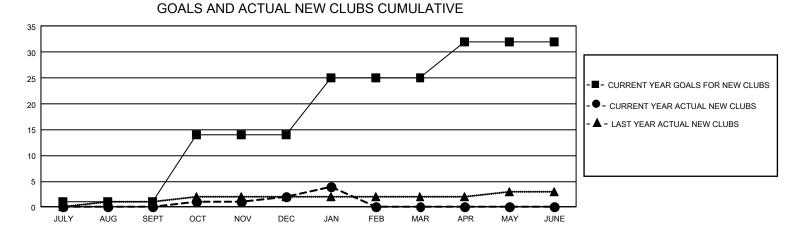

## GAT MONTHLY MEMBERSHIP PROGRESS REPORT

GMT Constitutional Area 1, Group D

REPORT DOES NOT INCLUDE CLUBS IN UNDISTRICTED AREAS.

| Clubs                 |               |           |               | Members               |                         |                         |                                                    |
|-----------------------|---------------|-----------|---------------|-----------------------|-------------------------|-------------------------|----------------------------------------------------|
| RESULTS FOR 2023-2024 |               |           |               | RESULTS FOR 2023-2024 |                         |                         |                                                    |
| QUARTER               | NEW CLUB GOAL | NEW CLUBS | DROPPED CLUBS | QUARTER               | MBER GROWTH NET<br>GOAL | MEMBER GROWTH<br>ACTUAL | DROPPED MEMBERS<br>ACTUAL (including<br>transfers) |
| JULY/AUG/SEPT         | - 3           | 0         | 9             | JULY/AUG/SEPT         | 499                     | 793                     | 791                                                |
| OCT/NOV/DEC           | 39            | 2         | 9             | OCT/NOV/DEC           | 539                     | 775                     | 1,060                                              |
| JAN/FEB/MAR           | 33            | 2         | 3             | JAN/FEB/MAR           | 573                     | 342                     | 301                                                |
| APR/MAY/JUNE          | 21            | 0         | 0             | APR/MAY/JUNE          | 619                     | 0                       | 0                                                  |