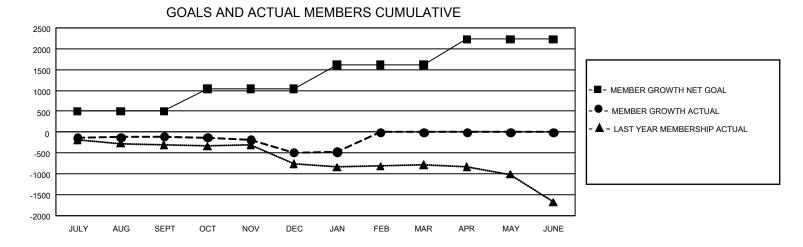

## GAT MONTHLY MEMBERSHIP PROGRESS REPORT

GMT Constitutional Area 1, Group D

REPORT DOES NOT INCLUDE CLUBS IN UNDISTRICTED AREAS.

| Clubs                 |               |           |               | Members               |                         |                         |                                                    |
|-----------------------|---------------|-----------|---------------|-----------------------|-------------------------|-------------------------|----------------------------------------------------|
| RESULTS FOR 2023-2024 |               |           |               | RESULTS FOR 2023-2024 |                         |                         |                                                    |
| QUARTER               | NEW CLUB GOAL | NEW CLUBS | DROPPED CLUBS | QUARTER               | MBER GROWTH NET<br>GOAL | MEMBER GROWTH<br>ACTUAL | DROPPED MEMBERS<br>ACTUAL (including<br>transfers) |
| JULY/AUG/SEPT         | - 3           | 0         | 9             | JULY/AUG/SEPT         | 499                     | 793                     | 791                                                |
| OCT/NOV/DEC           | 39            | 2         | 9             | OCT/NOV/DEC           | 539                     | 775                     | 1,060                                              |
| JAN/FEB/MAR           | 33            | 2         | 3             | JAN/FEB/MAR           | 573                     | 342                     | 301                                                |
| APR/MAY/JUNE          | 21            | 0         | 0             | APR/MAY/JUNE          | 619                     | 0                       | 0                                                  |